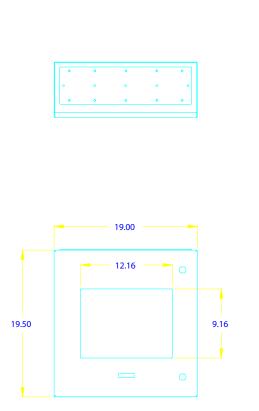

## NOTES:

- 1. PRELIMINARY ILLUSTRATION ONLY
- 2. DIMENSIONS ARE IN INCHES

| DIMENSIONS ARE IN INCHES                                                                     | Daicy Data Inc                             | NON-INT, 15.1" FLAT PANEL |      |                               |
|----------------------------------------------------------------------------------------------|--------------------------------------------|---------------------------|------|-------------------------------|
| THIS DOCUMENT IS PROPRIETARY TO DAISY DATA, INC. THE USE OF OR REPRODUCTION OF THIS DOCUMENT | Daisy Data, Inc.                           | SERIES ENCL, NO PURGE     |      |                               |
| IS PROHIBITED EXCEPT AS AUTHORIZED BY                                                        | 2850 Lewisberry Road, York Haven, PA 17370 | DRAWING NUMBER            | REV. | CUSTOMER AUTHORIZED SIGNATURE |
| DAISY DATA IN WRITING. SPECIFICATIONS ARE SUBJECT TO CHANGE WITHOUT NOTICE.                  | PRELIMINARY DRAWING                        | 7405-1X                   | _    | <u>X</u>                      |