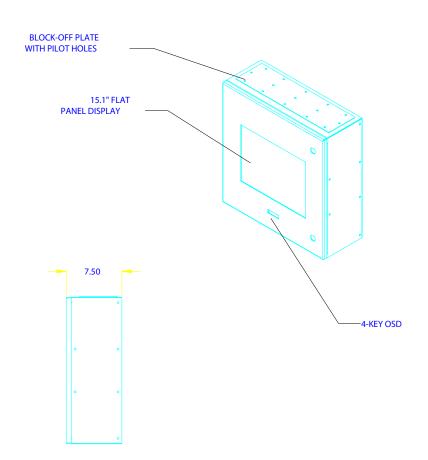

## NOTES:

- 1. PRELIMINARY ILLUSTRATION ONLY
- 2. DIMENSIONS ARE IN INCHES

| DIMENSIONS ARE IN INCHES                                                                     | Daicy Data Inc                             | NON-INT, 15.1" FLAT PANEL |      |                               |
|----------------------------------------------------------------------------------------------|--------------------------------------------|---------------------------|------|-------------------------------|
| THIS DOCUMENT IS PROPRIETARY TO DAISY DATA, INC. THE USE OF OR REPRODUCTION OF THIS DOCUMENT | Daisy Data, Inc.                           | SERIES ENCL, NO PURGE     |      |                               |
| IS PROHIBITED EXCEPT AS AUTHORIZED BY                                                        | 2850 Lewisberry Road, York Haven, PA 17370 | DRAWING NUMBER            | REV. | CUSTOMER AUTHORIZED SIGNATURE |
| DAISY DATA IN WRITING. SPECIFICATIONS ARE SUBJECT TO CHANGE WITHOUT NOTICE.                  | PRELIMINARY DRAWING                        | 7405-1X                   | _    | <u>X</u>                      |